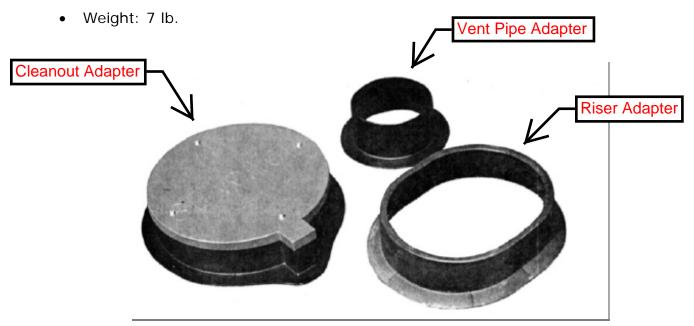

## **ROMTEC COMPLETE ADAPTER KIT**

The following is an example of the Romtec Complete Adapter Kit included in the design of this building.

## 24" Cleanout Adapter & Cover Specifications

- Cover seals tightly with four stainless steel bolts.
- Material is black cross-linked polyethylene
- Dimensions: 24" diam. X 6-1/2" high
- Weight: 18 lb.

## **Vent Pipe Adapter Specifications**

- Fits snuggly inside 12" ABS pipe.
- Material is black cross-linked polyethylene
- Dimensions: 11-1/2" diam. X 6-1/2" high
- Weight: 5 lb.

## **Toilet Riser Adapter Specifications**

- Fits Romtec handicap and standard toilet risers.
- · Material is black cross-linked polyethylene
- Dimensions: 20-3/4" x 16-7/8" I.D. oval x 6" high