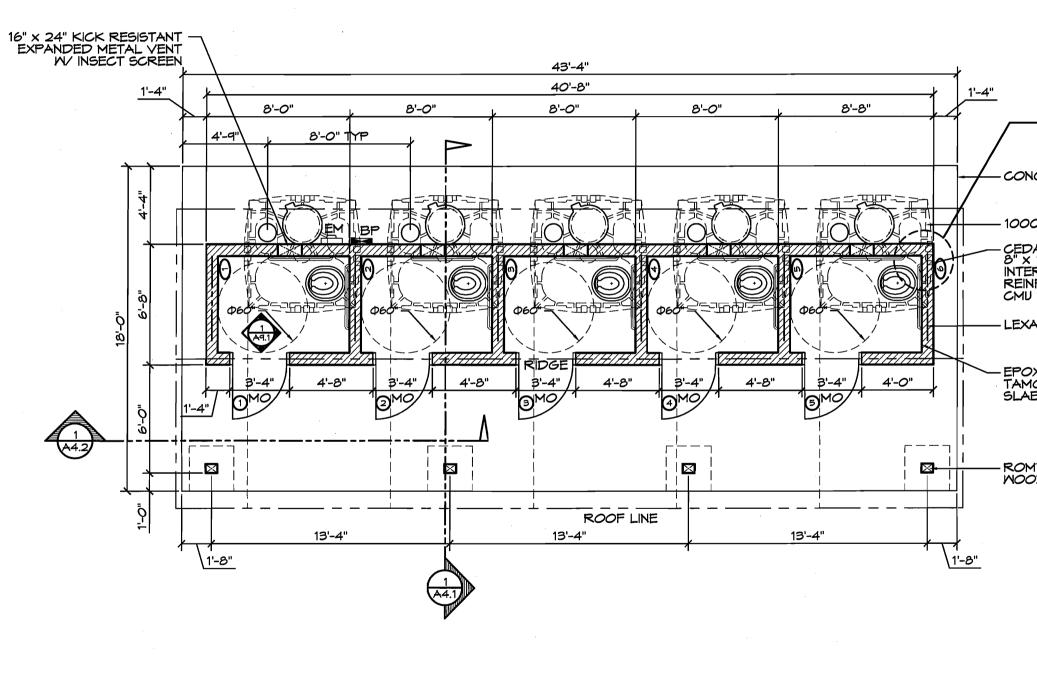

## WALL TYPE

.

|                                                                                                                               | ~                                                                                                                       |                                                                    |
|-------------------------------------------------------------------------------------------------------------------------------|-------------------------------------------------------------------------------------------------------------------------|--------------------------------------------------------------------|
| YPE SCHEDULE                                                                                                                  |                                                                                                                         |                                                                    |
| 8" DRY STACK CMU WALL<br>REINFORCED & GROUT FILLED                                                                            |                                                                                                                         |                                                                    |
|                                                                                                                               |                                                                                                                         |                                                                    |
|                                                                                                                               | RTHER<br>EC, NC.                                                                                                        | 00M                                                                |
| <u>1'-4"</u>                                                                                                                  | OF ROMTEC, INC                                                                                                          |                                                                    |
| CONCRETE PAD                                                                                                                  | ED, ADAP<br>RMISSION                                                                                                    |                                                                    |
|                                                                                                                               | EPRODUCI<br>RITTEN PEI                                                                                                  |                                                                    |
| CEDAR LAP SIDING OVER<br>8" x 16" SMOOTH FACE<br>INTERLOCKING DRY STACK<br>REINFORCED GROUT FILLED<br>CMU CONCRETE BLOCK WALL | AND DRAWINGS MAY NOT BE REPRODUCED, ADAPTED OR FURTHER<br>1 THESE PLANS, MITHOUT THE WRITTEN PERMISSION OF ROMTEC, INC. | MEMORIAL-SACRED GROUND RESTRA                                      |
| LEXAN WINDOW, TYP (7)                                                                                                         | NINGS MA<br>LANS, MT                                                                                                    |                                                                    |
| EPOXY PAINT OVER TROWELED<br>TAMOSEAL ALL RESTROOM WALLS<br>SLAB TO CEILING                                                   | NS AND DRA<br>KOM THESE P                                                                                               | - 101                                                              |
| ROMTEC TR-1026<br>WOOD POST & BEAM ENTRY                                                                                      | ALL RIGHTS RESERVED. THESE PLANS<br>BUILDINGS MAY BE CONSTRUCTED FROM                                                   | FLIGHT 93 NATIONAL<br>SHANKSVILLE, PENN<br>SHEET TITLE: FLOOR FLAN |
| <u>ð"</u>                                                                                                                     | ALL RIGHTS RESERVED.<br>BUILDINGS MAY BE CONST<br>T TIPPOLICT: ALLETON 10                                               | FLIGHT 93<br>SHANKSVIL<br>SHANKSVIL                                |
| NOTE:                                                                                                                         | TEC, INC. ALL<br>AND NO BUILI                                                                                           | DATE:<br>05/13/10                                                  |
| FIXTURES AND ACCESSORIES<br>ARE DIMENSIONED ON SHT A9.1                                                                       | 2010 ROM<br>TRIBUTED,                                                                                                   | REVISIONS                                                          |
|                                                                                                                               | SHEET NO.                                                                                                               | <b>2</b> .1                                                        |

| K CMU WALL<br>\$ & GROUT FILLED                                |                                                                                                                                                                                                                                                                                                                                                                                                                                                                                                                                                                                                                                                                                                                                                                                                                                                                                                                                                                                                                                                                                                                                                                                                                                                                                                                                                                                                                                                                                                                                                                                                                                                                                                                                                                                                                                                                                                                                                                                                                                                                                                                                                                                                                                                                                                                                                                                                                                                                                                                                                                                                                                               |
|----------------------------------------------------------------|-----------------------------------------------------------------------------------------------------------------------------------------------------------------------------------------------------------------------------------------------------------------------------------------------------------------------------------------------------------------------------------------------------------------------------------------------------------------------------------------------------------------------------------------------------------------------------------------------------------------------------------------------------------------------------------------------------------------------------------------------------------------------------------------------------------------------------------------------------------------------------------------------------------------------------------------------------------------------------------------------------------------------------------------------------------------------------------------------------------------------------------------------------------------------------------------------------------------------------------------------------------------------------------------------------------------------------------------------------------------------------------------------------------------------------------------------------------------------------------------------------------------------------------------------------------------------------------------------------------------------------------------------------------------------------------------------------------------------------------------------------------------------------------------------------------------------------------------------------------------------------------------------------------------------------------------------------------------------------------------------------------------------------------------------------------------------------------------------------------------------------------------------------------------------------------------------------------------------------------------------------------------------------------------------------------------------------------------------------------------------------------------------------------------------------------------------------------------------------------------------------------------------------------------------------------------------------------------------------------------------------------------------|
|                                                                | C 2010 ROMTEC, INC. ALL RIGHTS RESERVED. THESE PLANS AND DRAWINGS MAY NOT BE REPRODUCED, ADAPTED OR FURTHER<br>DISTRIBUTED, AND NO BULDINGS MAY BE CONSTRUCTED FROM THESE PLANS, WITHOUT THE WRITTEN PERMISSION OF ROMTEC, INC.<br>DISTRIBUTED, AND NO BULDINGS MAY BE CONSTRUCTED FROM THESE PLANS, WITHOUT THE WRITTEN PERMISSION OF ROMTEC, INC.<br>DISTRIBUTED, AND NO BULDINGS MAY BE CONSTRUCTED FROM THESE PLANS, WITHOUT THE WRITTEN PERMISSION OF ROMTEC, INC.<br>DISTRIBUTED, AND NO BULDINGS MAY BE CONSTRUCTED FROM THESE PLANS, WITHOUT THE WRITTEN PERMISSION OF ROMTEC, INC.<br>DISTRIBUTED, AND NO BULDINGS MAY BE CONSTRUCTED FROM THESE PLANS, WITHOUT THE WRITTEN PERMISSION OF ROMTEC, INC.<br>DISTRIBUTED, AND NO BULDINGS MAY BE CONSTRUCTED FROM THESE PLANS, WITHOUT THE WRITTEN PERMISSION OF ROMTEC, INC.<br>DISTRIBUTED, AND NO BULDINGS MAY BE CONSTRUCTED FROM ASPEN SINGLE RESTROOM<br>THE TIME THE PERMISSION OF ROMTEC, INC.<br>DISTRIBUTED, AND NO BULDINGS MAY BE CONSTRUCTED FROM THESE PLANS, WITHOUT THE WRITTEN PERMISSION OF ROMTEC, INC.<br>DISTRIBUTED, AND NO BULDINGS MAY BE CONSTRUCTED FROM THESE PLANS, WITHOUT THE WRITTEN PERMISSION OF ROMTEC, INC.<br>DISTRIBUTED, AND NO BULDINGS MAY BE CONSTRUCTED FROM THESE PLANS, WITHOUT THE WRITTEN PERMISSION OF ROM THESE PLANS, PROVIDED,                                                                                                                                                                                                                                                                                                                                                                                                                                                                                |
| OCKING<br>WT FILLED                                            | D FRAMINGS MAY NOT BE<br>LESEE PLANS, MITHOUT THE<br>LE RESTROOM<br>LYANIA<br>LYANIA<br>R                                                                                                                                                                                                                                                                                                                                                                                                                                                                                                                                                                                                                                                                                                                                                                                                                                                                                                                                                                                                                                                                                                                                                                                                                                                                                                                                                                                                                                                                                                                                                                                                                                                                                                                                                                                                                                                                                                                                                                                                                                                                                                                                                                                                                                                                                                                                                                                                                                                                                                                                                     |
| )<br>LLS                                                       | EC, NC, ALL RIGHTS RESERVED. THESE PLANS AND DRA<br>AND NO BUILDINGS MAY BE CONSTRUCTED FROM THESE F<br>O THESE PLANS MAY BE CONSTRUCTED FROM THESE F<br>M PROJECT 1011 CUSTOM ASPEN SINGLE RE<br>M PROJECT 1011 CUSTOM ASPEN SINGLE RE<br>SINGLY SINGLY SINGLY SINGLE RE<br>SINGLY SINGLY                                                                                                                                                                                                                                                                                                                                                                                                                                                                                                    |
| OTE:<br>IXTURES AND ACCESSORIES<br>IRE DIMENSIONED ON SHT A9.1 | DATE: AND NO BUILDINGS MAY BE<br>BUTED, AND NO BUILDINGS MAY BE<br>BUTED, AND NO BUILDINGS MAY BE<br>DATE: 02222/10<br>BALET TILL:<br>BALET T |
|                                                                | 1 06/21/10 SK<br>2 07/14/10 SK<br>2 07/14/10 SK<br>2 07/14/10 SK<br>5 08/13/10 SK<br>SK<br>SHEET NO.<br>SHEET NO.<br>A2.1                                                                                                                                                                                                                                                                                                                                                                                                                                                                                                                                                                                                                                                                                                                                                                                                                                                                                                                                                                                                                                                                                                                                                                                                                                                                                                                                                                                                                                                                                                                                                                                                                                                                                                                                                                                                                                                                                                                                                                                                                                                                                                                                                                                                                                                                                                                                                                                                                                                                                                                     |