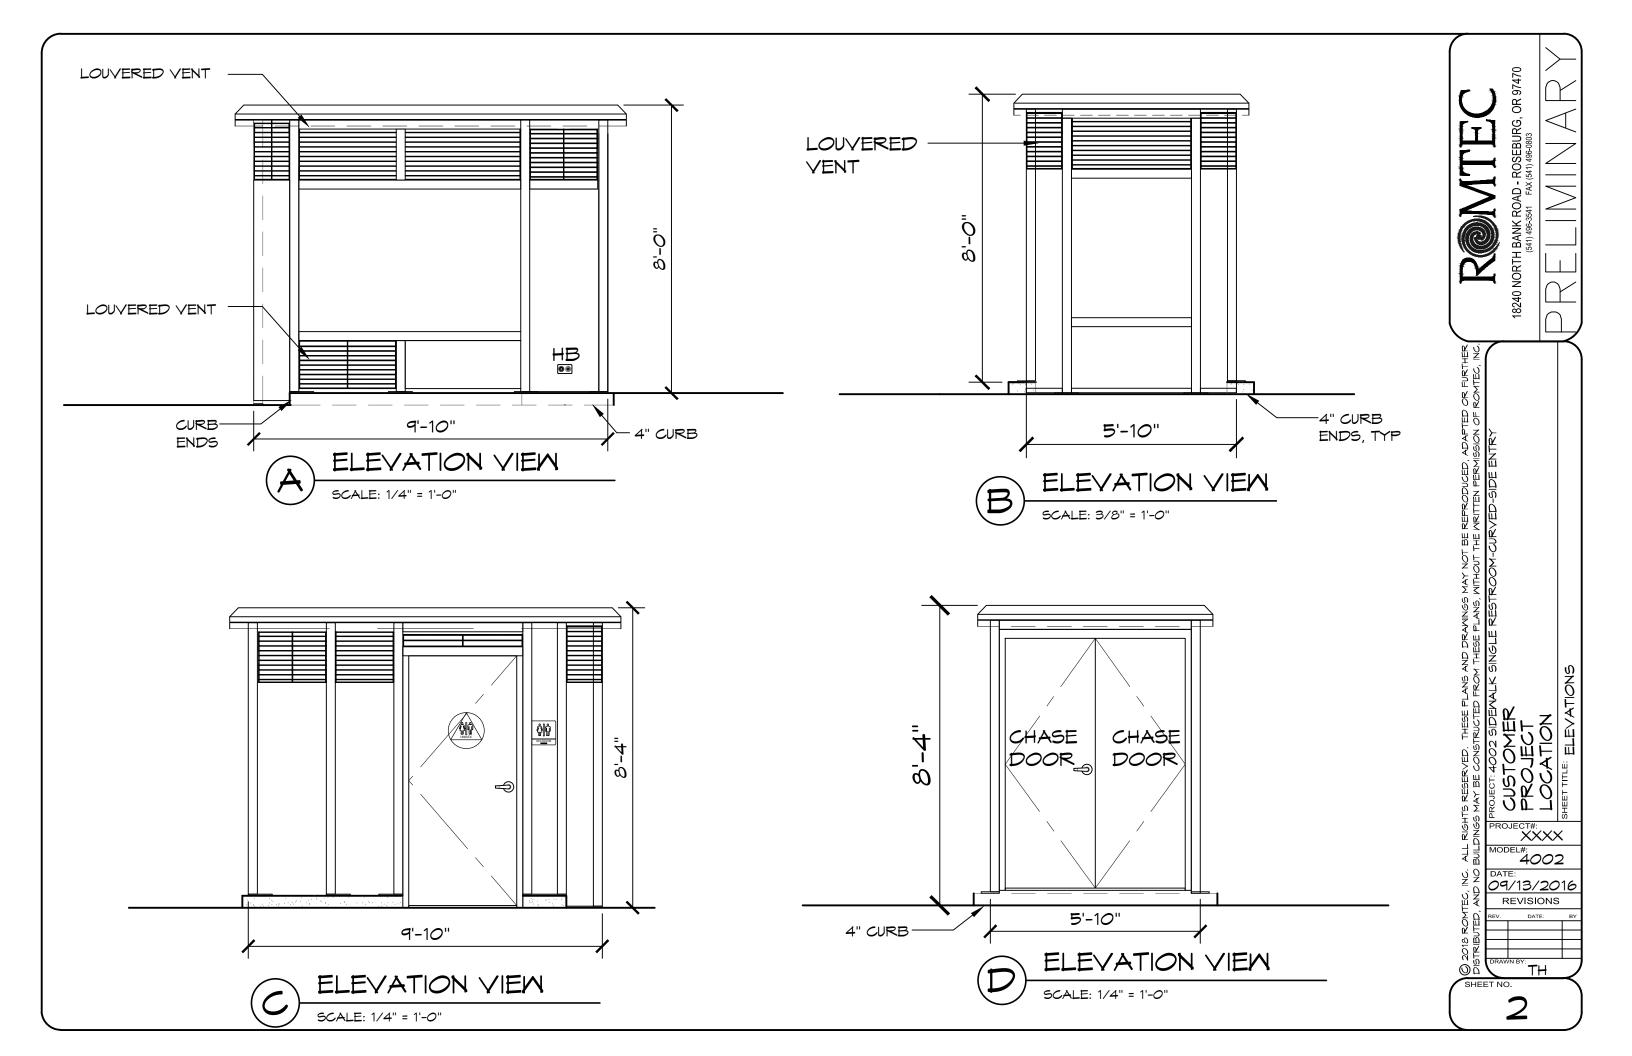

TRENCH DRAIN, TYP 1

THESE PLAN VIEW AND ELEVATION DRAWINGS ARE A PRELIMINARY ARCHITECTURAL REPRESENTATION OF THE BUILDING. ALL DIMENSIONS, FEATURES AND COMPONENTS SHOWN ON THESE PRELIMINARY DRAWINGS MAY OR MAY NOT BE PART OF THE QUOTE. PLEASE REFER TO THE "SCOPE OF SUPPLY AND SERVICES" LETTER PROVIDED WITH YOUR QUOTE FOR ROMTEC'S PROPOSED SCOPE OF SUPPLY.