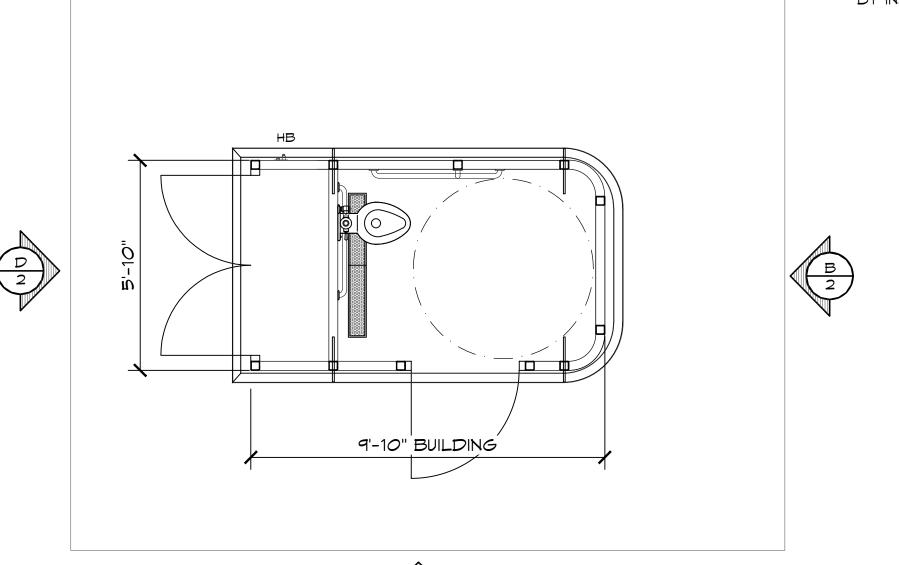

| LEGEND          |                         |                   |
|-----------------|-------------------------|-------------------|
| SYMB <i>O</i> L | DESCRIPTION             | AREA/<br>QUANTITY |
|                 | INTERIOR CEILING LIGHTS | 2                 |
|                 | TROUGH DRAIN            | 1                 |
| <sup>₩</sup> HB | MALL HYDRANT            | 1                 |
| -F              | TWO ROLL TP DISPENSER   | 1                 |

TRENCH DRAIN, TYP 1

THESE PLAN VIEW AND ELEVATION DRAWINGS ARE A PRELIMINARY ARCHITECTURAL REPRESENTATION OF THE BUILDING. ALL DIMENSIONS, FEATURES AND COMPONENTS SHOWN ON THESE PRELIMINARY DRAWINGS MAY OR MAY NOT BE PART OF THE QUOTE. PLEASE REFER TO THE "SCOPE OF SUPPLY AND SERVICES" LETTER PROVIDED WITH YOUR QUOTE FOR ROMTEC'S PROPOSED SCOPE OF SUPPLY.

CONCRETE WALK BY INSTALLER

09/13/2016

TH

ECT#:

4002

REVISIONS