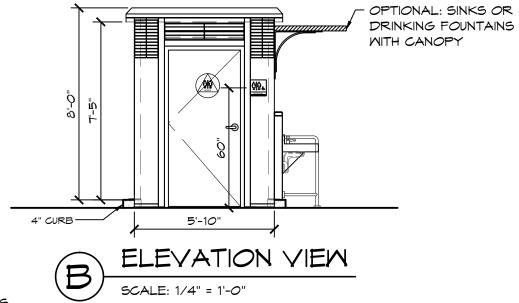

TRENCH DRAIN, TYP 2

THESE PLAN VIEW AND ELEVATION DRAWINGS ARE A PRELIMINARY ARCHITECTURAL REPRESENTATION OF THE BUILDING. ALL DIMENSIONS, FEATURES AND COMPONENTS SHOWN ON THESE PRELIMINARY DRAWINGS MAY OR MAY NOT BE PART OF THE QUOTE. PLEASE REFER TO THE "SCOPE OF SUPPLY AND SERVICES" LETTER PROVIDED WITH YOUR QUOTE FOR ROMTEC'S PROPOSED SCOPE OF SUPPLY.