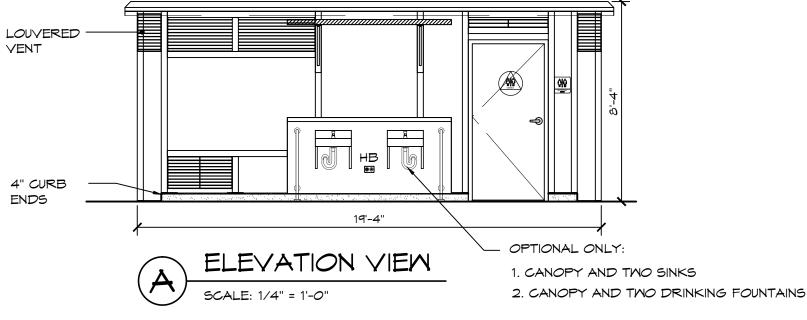

TRENCH DRAIN, TYP 2

THESE PLAN VIEW AND ELEVATION DRAWINGS ARE A PRELIMINARY ARCHITECTURAL REPRESENTATION OF THE BUILDING. ALL DIMENSIONS, FEATURES AND COMPONENTS SHOWN ON THESE PRELIMINARY DRAWINGS MAY OR MAY NOT BE PART OF THE QUOTE. PLEASE REFER TO THE "SCOPE OF SUPPLY AND SERVICES" LETTER PROVIDED WITH YOUR QUOTE FOR ROMTEC'S PROPOSED SCOPE OF SUPPLY.