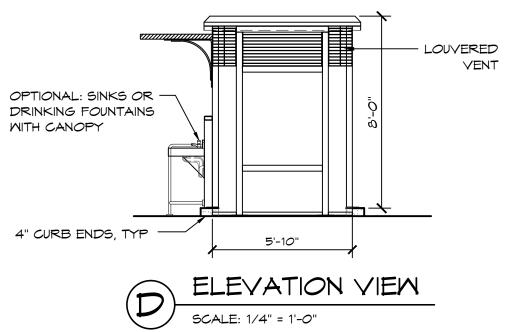

TRENCH DRAIN, TYP 2

THESE PLAN VIEW AND ELEVATION DRAWINGS ARE A PRELIMINARY ARCHITECTURAL REPRESENTATION OF THE BUILDING. ALL DIMENSIONS, FEATURES AND COMPONENTS SHOWN ON THESE PRELIMINARY DRAWINGS MAY OR MAY NOT BE PART OF THE QUOTE. PLEASE REFER TO THE "SCOPE OF SUPPLY AND SERVICES" LETTER PROVIDED WITH YOUR QUOTE FOR ROMTEC'S PROPOSED SCOPE OF SUPPLY.