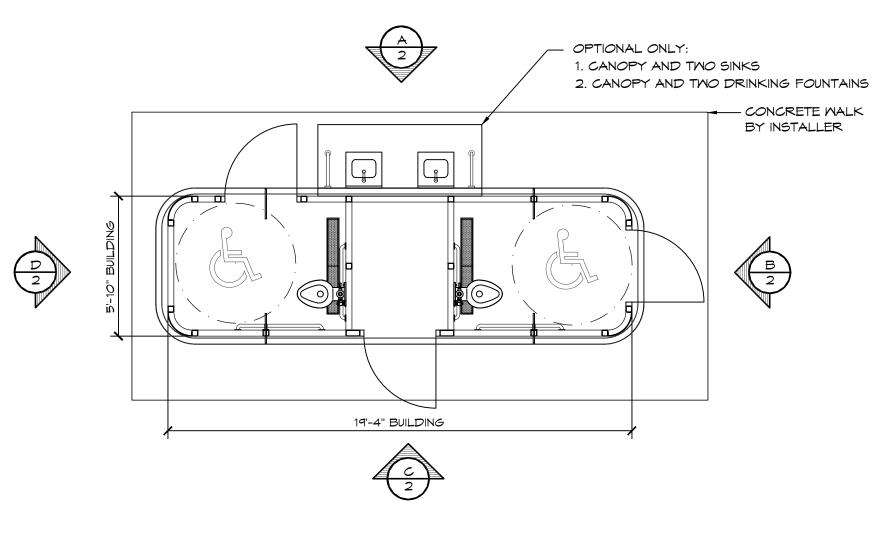

| LEGEND |                         |                   |
|--------|-------------------------|-------------------|
| SYMBOL | DESCRIPTION             | AREA/<br>QUANTITY |
|        | INTERIOR CEILING LIGHTS | 3                 |
|        | TROUGH DRAIN            | 2                 |
| ₩°нв   | MALL HYDRANT            | 1                 |
| - TP   | TWO ROLL TP DISPENSER   | 2                 |

TRENCH DRAIN, TYP 2

THESE PLAN VIEW AND ELEVATION DRAWINGS ARE A PRELIMINARY ARCHITECTURAL REPRESENTATION OF THE BUILDING. ALL DIMENSIONS, FEATURES AND COMPONENTS SHOWN ON THESE PRELIMINARY DRAWINGS MAY OR MAY NOT BE PART OF THE QUOTE. PLEASE REFER TO THE "SCOPE OF SUPPLY AND SERVICES" LETTER PROVIDED WITH YOUR QUOTE FOR ROMTEC'S PROPOSED SCOPE OF SUPPLY.