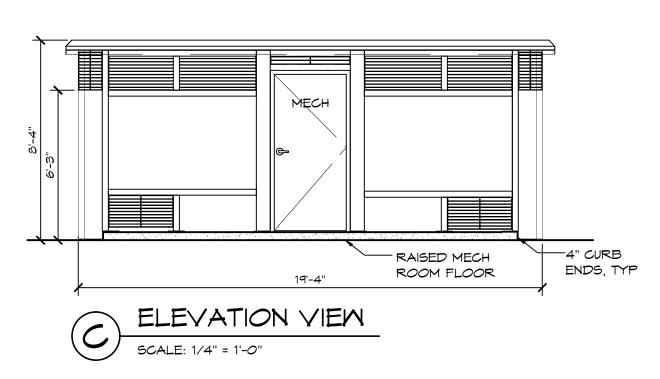

TRENCH DRAIN, TYP 2

THESE PLAN VIEW AND ELEVATION DRAWINGS ARE A PRELIMINARY ARCHITECTURAL REPRESENTATION OF THE BUILDING. ALL DIMENSIONS, FEATURES AND COMPONENTS SHOWN ON THESE PRELIMINARY DRAWINGS MAY OR MAY NOT BE PART OF THE QUOTE. PLEASE REFER TO THE "SCOPE OF SUPPLY AND SERVICES" LETTER PROVIDED WITH YOUR QUOTE FOR ROMTEC'S PROPOSED SCOPE OF SUPPLY.