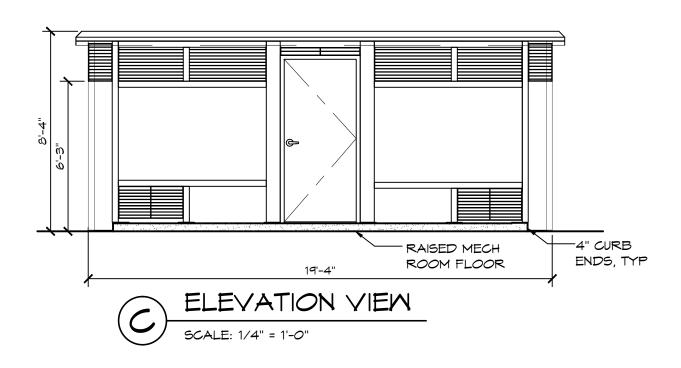

TRENCH DRAIN, TYP 2

THESE PLAN VIEW AND ELEVATION DRAWINGS ARE A PRELIMINARY ARCHITECTURAL REPRESENTATION OF THE BUILDING. ALL DIMENSIONS, FEATURES AND COMPONENTS SHOWN ON THESE PRELIMINARY DRAWINGS MAY OR MAY NOT BE PART OF THE QUOTE. PLEASE REFER TO THE "SCOPE OF SUPPLY AND SERVICES" LETTER PROVIDED WITH YOUR QUOTE FOR ROMTEC'S PROPOSED SCOPE OF SUPPLY.