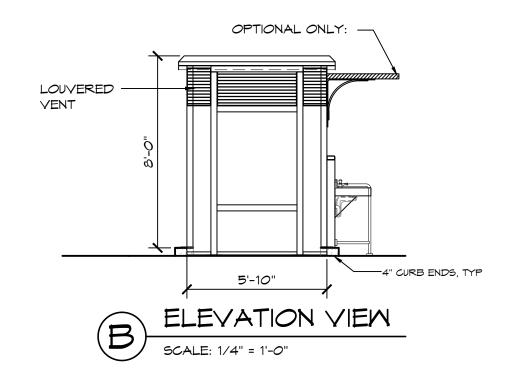

TRENCH DRAIN, TYP 2

THESE PLAN VIEW AND ELEVATION DRAWINGS ARE A PRELIMINARY ARCHITECTURAL REPRESENTATION OF THE BUILDING. ALL DIMENSIONS, FEATURES AND COMPONENTS SHOWN ON THESE PRELIMINARY DRAWINGS MAY OR MAY NOT BE PART OF THE QUOTE. PLEASE REFER TO THE "SCOPE OF SUPPLY AND SERVICES" LETTER PROVIDED WITH YOUR QUOTE FOR ROMTEC'S PROPOSED SCOPE OF SUPPLY.