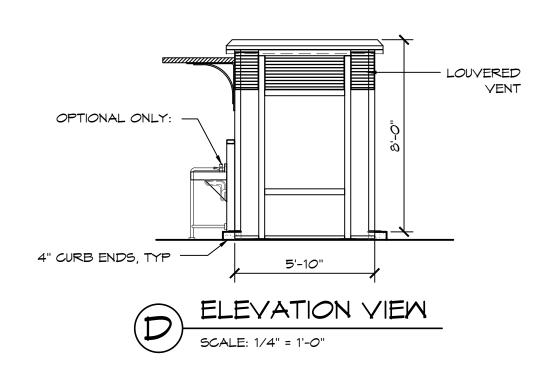

TRENCH DRAIN, TYP 2

THESE PLAN VIEW AND ELEVATION DRAWINGS ARE A PRELIMINARY ARCHITECTURAL REPRESENTATION OF THE BUILDING. ALL DIMENSIONS, FEATURES AND COMPONENTS SHOWN ON THESE PRELIMINARY DRAWINGS MAY OR MAY NOT BE PART OF THE QUOTE. PLEASE REFER TO THE "SCOPE OF SUPPLY AND SERVICES" LETTER PROVIDED WITH YOUR QUOTE FOR ROMTEC'S PROPOSED SCOPE OF SUPPLY.