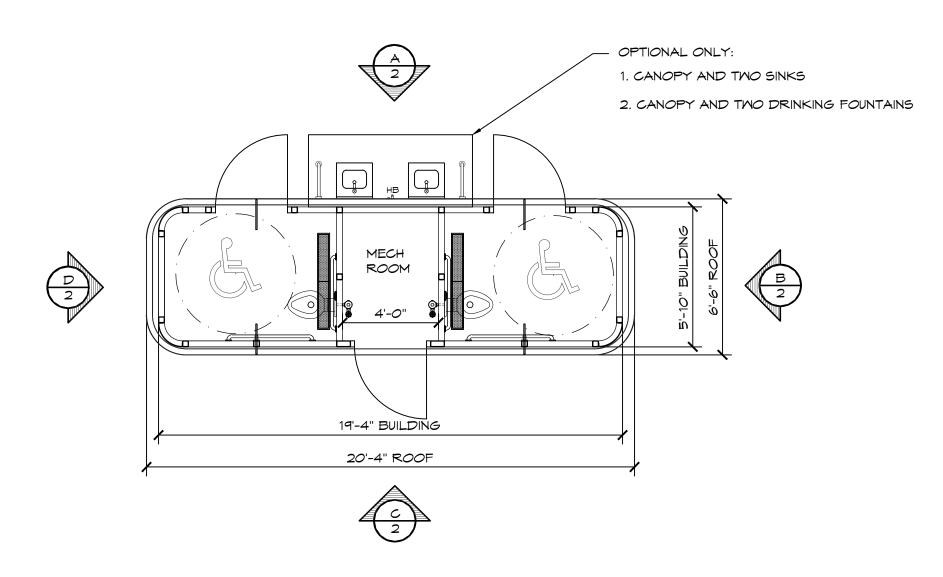

| LEGEND |                         |                   |
|--------|-------------------------|-------------------|
| SYMBOL | DESCRIPTION             | AREA/<br>QUANTITY |
|        | INTERIOR CEILING LIGHTS | 3                 |
|        | TROUGH DRAIN            | 2                 |
| ₩НВ    | MALL HYDRANT            | 1                 |
| TP TP  | TWO ROLL TP DISPENSER   | 2                 |

TRENCH DRAIN, TYP 2

THESE PLAN VIEW AND ELEVATION DRAWINGS ARE A PRELIMINARY ARCHITECTURAL REPRESENTATION OF THE BUILDING. ALL DIMENSIONS, FEATURES AND COMPONENTS SHOWN ON THESE PRELIMINARY DRAWINGS MAY OR MAY NOT BE PART OF THE QUOTE. PLEASE REFER TO THE "SCOPE OF SUPPLY AND SERVICES" LETTER PROVIDED WITH YOUR QUOTE FOR ROMTEC'S PROPOSED SCOPE OF SUPPLY.