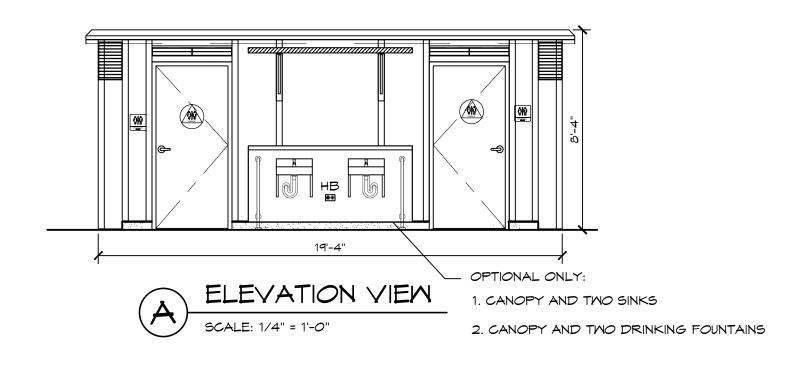

TRENCH DRAIN, TYP 2

THESE PLAN VIEW AND ELEVATION DRAWINGS ARE A PRELIMINARY ARCHITECTURAL REPRESENTATION OF THE BUILDING. ALL DIMENSIONS, FEATURES AND COMPONENTS SHOWN ON THESE PRELIMINARY DRAWINGS MAY OR MAY NOT BE PART OF THE QUOTE. PLEASE REFER TO THE "SCOPE OF SUPPLY AND SERVICES" LETTER PROVIDED WITH YOUR QUOTE FOR ROMTEC'S PROPOSED SCOPE OF SUPPLY.