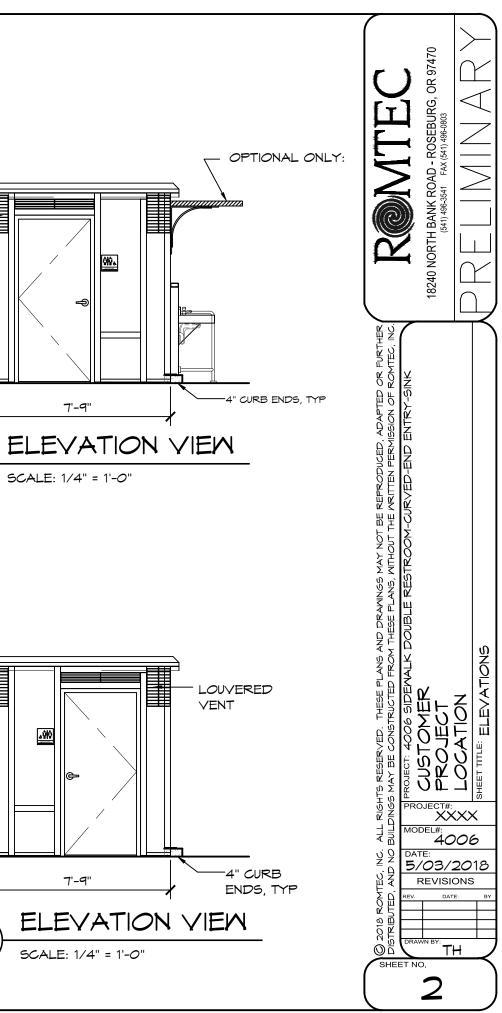

TRENCH DRAIN, TYP 2

THESE PLAN VIEW AND ELEVATION DRAWINGS ARE A PRELIMINARY ARCHITECTURAL REPRESENTATION OF THE BUILDING. ALL DIMENSIONS, FEATURES AND COMPONENTS SHOWN ON THESE PRELIMINARY DRAWINGS MAY OR MAY NOT BE PART OF THE QUOTE. PLEASE REFER TO THE "SCOPE OF SUPPLY AND SERVICES" LETTER PROVIDED WITH YOUR QUOTE FOR ROMTEC'S PROPOSED SCOPE OF SUPPLY.

THESE PLAN VIEW AND ELEVATION DRAWINGS ARE A PRELIMINARY ARCHITECTURAL REPRESENTATION OF THE BUILDING. ALL DIMENSIONS, FEATURES AND COMPONENTS SHOWN ON THESE PRELIMINARY DRAWINGS MAY OR MAY NOT BE PART OF THE QUOTE. PLEASE REFER TO THE "SCOPE OF SUPPLY AND SERVICES" LETTER PROVIDED WITH YOUR QUOTE FOR ROMTEC'S PROPOSED SCOPE OF SUPPLY.