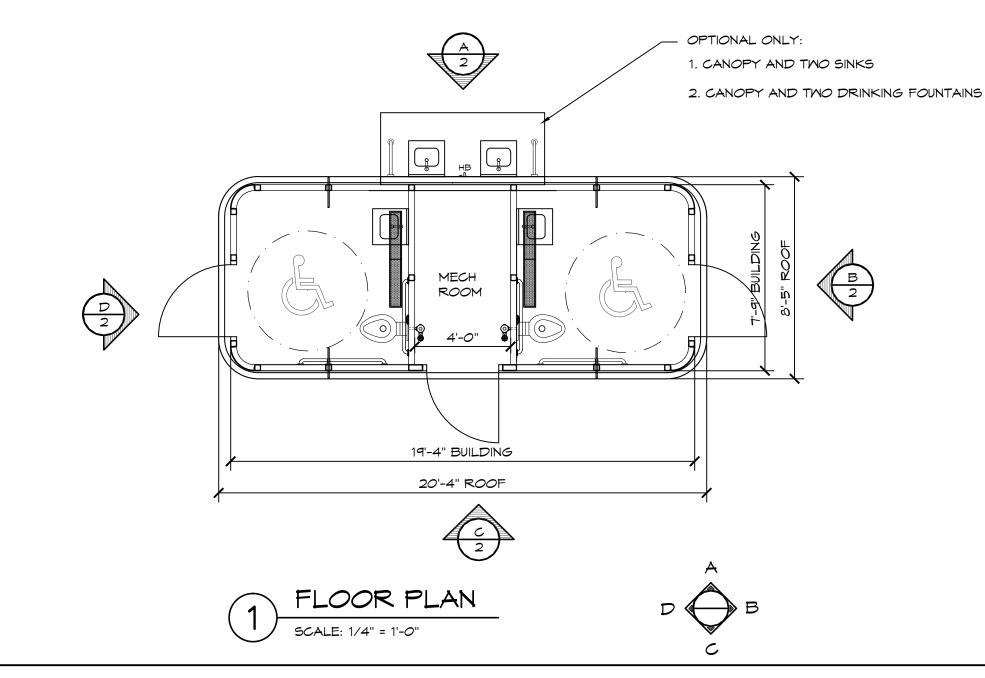

| LEGEND          |                         |                   |
|-----------------|-------------------------|-------------------|
| SYMBOL          | DESCRIPTION             | AREA/<br>QUANTITY |
|                 | INTERIOR CEILING LIGHTS | З                 |
|                 | TROUGH DRAIN            | 2                 |
| <sup>₩</sup> HB | WALL HYDRANT            | 1                 |
| -<br>TP         | TWO ROLL TP DISPENSER   | 2                 |

TRENCH DRAIN, TYP 2

THESE PLAN VIEW AND ELEVATION DRAWINGS ARE A PRELIMINARY ARCHITECTURAL REPRESENTATION OF THE BUILDING. ALL DIMENSIONS, FEATURES AND COMPONENTS SHOWN ON THESE PRELIMINARY DRAWINGS MAY OR MAY NOT BE PART OF THE QUOTE. PLEASE REFER TO THE "SCOPE OF SUPPLY AND SERVICES" LETTER PROVIDED WITH YOUR QUOTE FOR ROMTEC'S PROPOSED SCOPE OF SUPPLY.