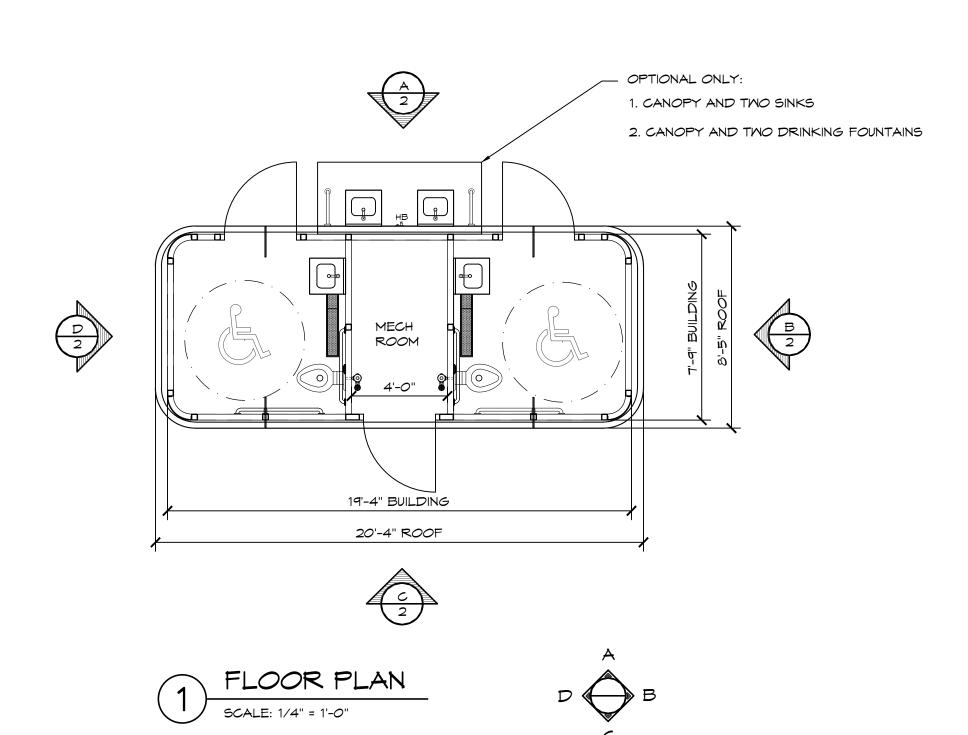

| LEGEND |                         |                   |
|--------|-------------------------|-------------------|
| SYMBOL | DESCRIPTION             | AREA/<br>QUANTITY |
|        | INTERIOR CEILING LIGHTS | 3                 |
| ₩HB    | MALL HYDRANT            | 1                 |
| -TP    | TWO ROLL TP DISPENSER   | 2                 |

TRENCH DRAIN, TYP 2

THESE PLAN VIEW AND ELEVATION DRAWINGS ARE A PRELIMINARY ARCHITECTURAL REPRESENTATION OF THE BUILDING. ALL DIMENSIONS, FEATURES AND COMPONENTS SHOWN ON THESE PRELIMINARY DRAWINGS MAY OR MAY NOT BE PART OF THE QUOTE. PLEASE REFER TO THE "SCOPE OF SUPPLY AND SERVICES" LETTER PROVIDED WITH YOUR QUOTE FOR ROMTEC'S PROPOSED SCOPE OF SUPPLY.