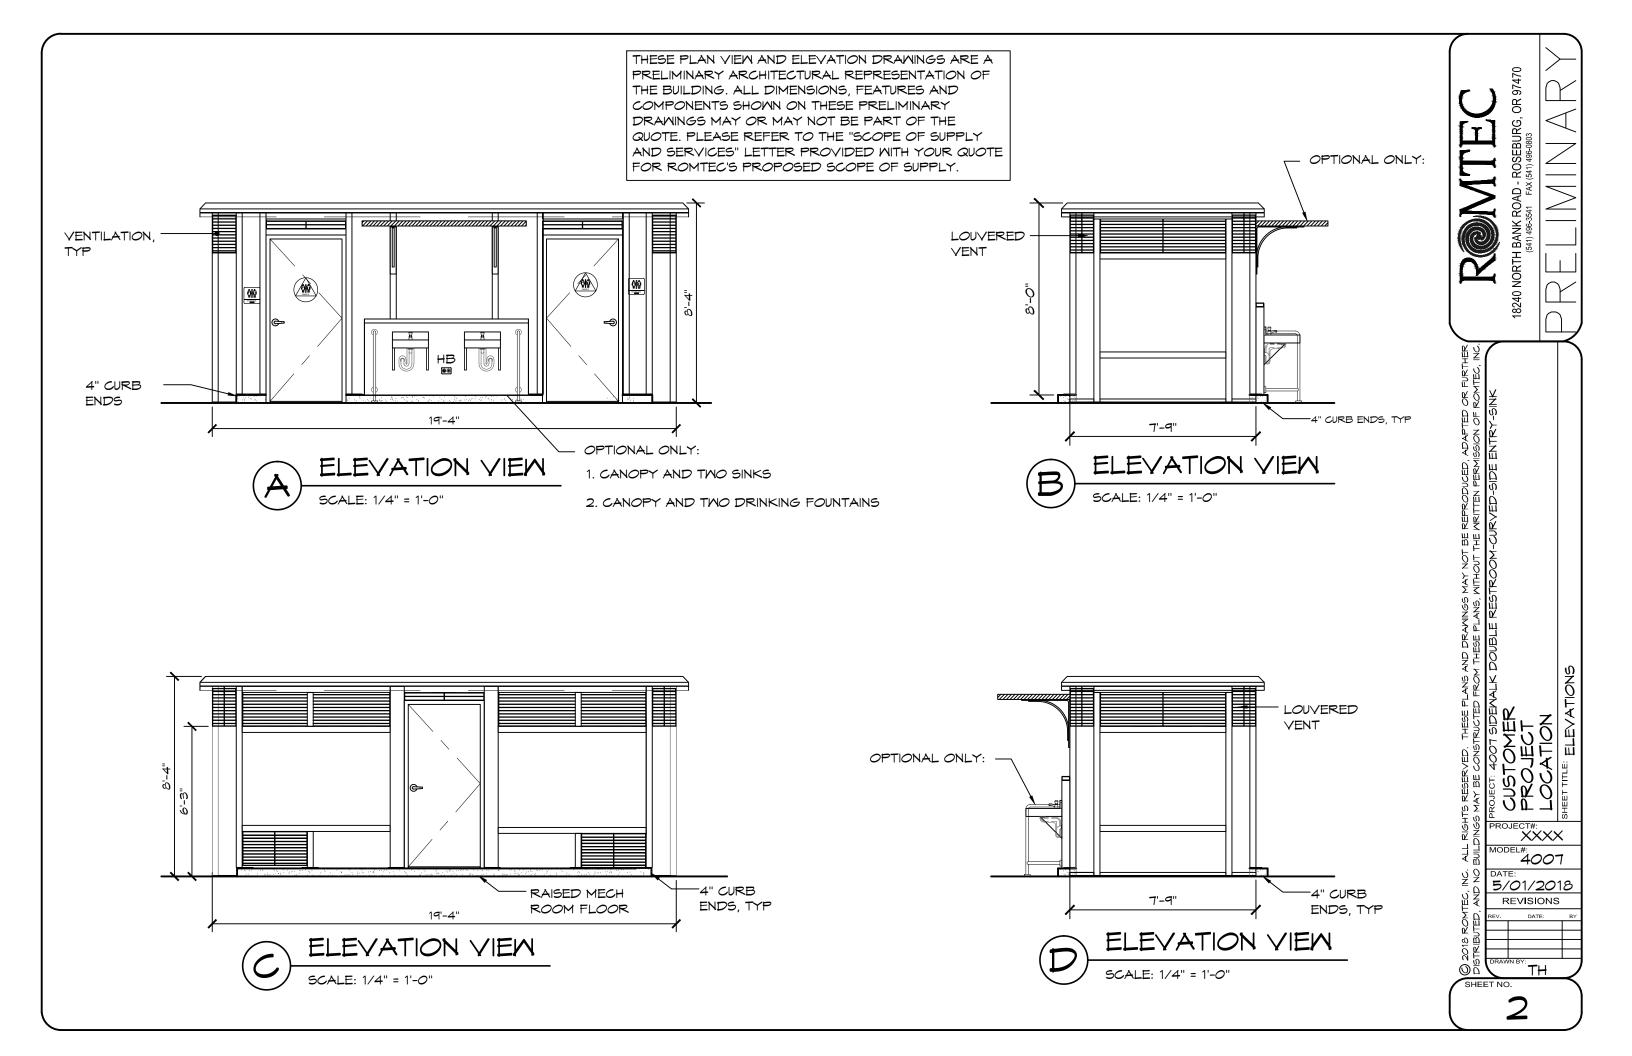

TRENCH DRAIN, TYP 2

THESE PLAN VIEW AND ELEVATION DRAWINGS ARE A PRELIMINARY ARCHITECTURAL REPRESENTATION OF THE BUILDING. ALL DIMENSIONS, FEATURES AND COMPONENTS SHOWN ON THESE PRELIMINARY DRAWINGS MAY OR MAY NOT BE PART OF THE QUOTE. PLEASE REFER TO THE "SCOPE OF SUPPLY AND SERVICES" LETTER PROVIDED WITH YOUR QUOTE FOR ROMTEC'S PROPOSED SCOPE OF SUPPLY.

18240 NORTH BANK ROAD - ROSEBURG, OR 97470 (541) 496-3541 FAX (541) 496-0803

PROJECT#:

4007

5/01/2018 REVISIONS

TH