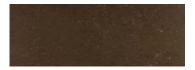

#### **Specifications**

- 6" x 36" Daltile Saddle Brook tiles
  - · High moisture resistance
  - · Wood look to areas such as bathrooms and kitchens
  - · Ease of maintenance and high durability of
  - · Glazed porcelain
- 3" x 12" Daltile Unity Bullnose tile
- 6" x 12" Daltile Unity Cove Base
  - · Creates a more uniform visual for contemporary minimalist look.
  - · Offers the high performance of double-load ColorBody™ porcelain.
- GROUT: Mapei® Kerapoxy® is a premium-grade, water-cleanable, 100%-solids, highstrength epoxy mortar and chemical-resistant nonsagging grout.

### Color Scheme 4

Daltile Saddle Brook: Walnut Creek SD15

Daltile Unity: Coffee P404

04 - Bahama Beige