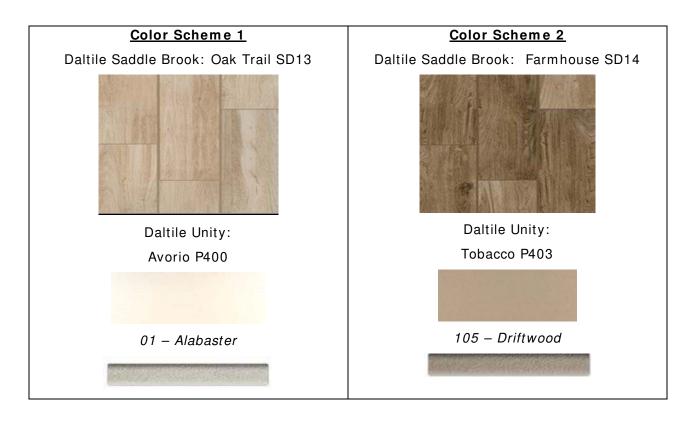

#### **Specifications**

- 6" x 36" Daltile Saddle Brook tiles
  - · High moisture resistance
  - · Wood look to areas such as bathrooms and kitchens
  - · Ease of maintenance and high durability of
  - · Glazed porcelain
- 3" x 12" Daltile Unity Bullnose tile
- 6" x 12" Daltile Unity Cove Base
  - · Creates a more uniform visual for contemporary minimalist look.
  - · Offers the high performance of double-load ColorBody™ porcelain.
- GROUT: Mapei® Kerapoxy® is a premium-grade, water-cleanable, 100%-solids, highstrength epoxy mortar and chemical-resistant nonsagging grout.

# Interior Floor Finish - Tile Option 1