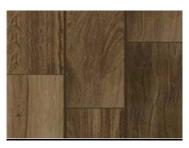

#### **Specifications**

- 6" x 36" Daltile Saddle Brook tiles
  - · High moisture resistance
  - · Wood look to areas such as bathrooms and kitchens
  - · Ease of maintenance and high durability of
  - · Glazed porcelain
- 3" x 12" Daltile Unity Bullnose tile
- 6" x 12" Daltile Unity Cove Base
  - · Creates a more uniform visual for contemporary minimalist look.
  - · Offers the high performance of double-load ColorBody™ porcelain.
- GROUT: Mapei® Kerapoxy® is a premium-grade, water-cleanable, 100%-solids, highstrength epoxy mortar and chemical-resistant nonsagging grout.

### Color Scheme 4

Daltile Saddle Brook: Walnut Creek SD15

Daltile Unity: Coffee P404

04 - Bahama Beige