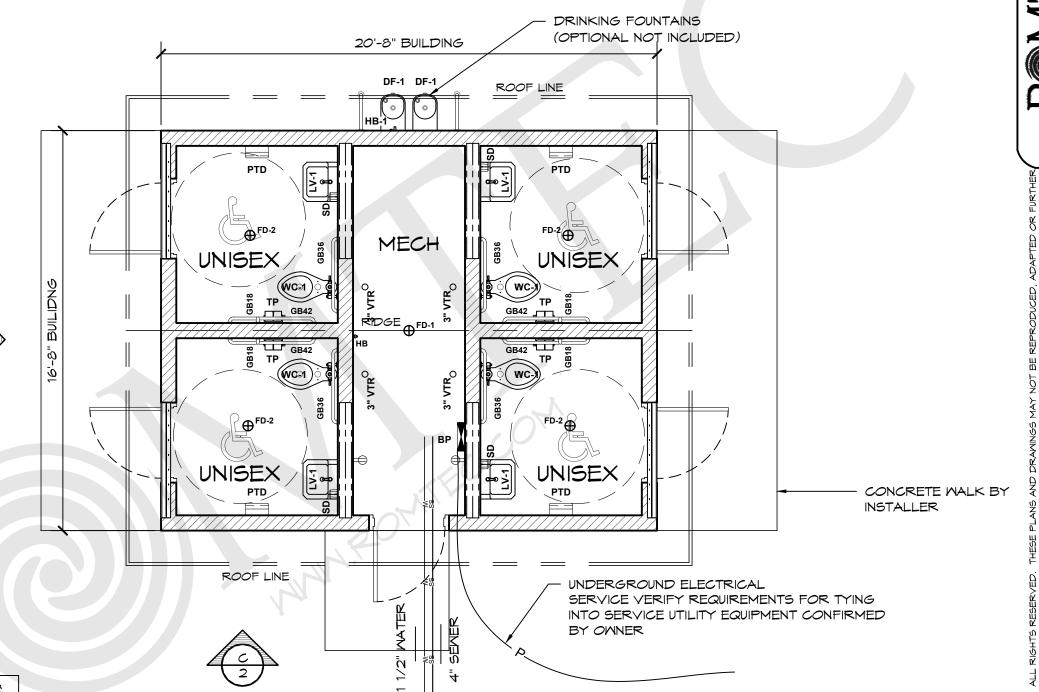

| LEGEND          |                         |                   |
|-----------------|-------------------------|-------------------|
| SYMBOL          | DESCRIPTION             | AREA/<br>QUANTITY |
|                 | GABLE VENT              | 4                 |
|                 | 2X8 MOOD FILLER MALL    | 4                 |
|                 | EXTERIOR WALL LIGHTS    | 6                 |
|                 | INTERIOR CEILING LIGHTS | D D               |
| ⊕ <sup>FD</sup> | FLOOR DRAIN             | 5                 |
| φ               | ELECTRICAL OUTLET       | 2                 |

7 8" REINFORCED CONCRETE

MASONRY BLOCK WALL WITH

MORTAR JOINTS, GROUTED SOLID

ALL CELLS RUNNING BOND PATTERN.

XXXX

00/00/11

REVISIONS

TO SANITARY SEMER

SYSTEM CONFIRMED

BY OWNER

MATER SERVICE

FLOOR PLAN

SCALE: 1/4" = 1'-0"

INTO BUILDING

CONFIRMED

BY OWNER